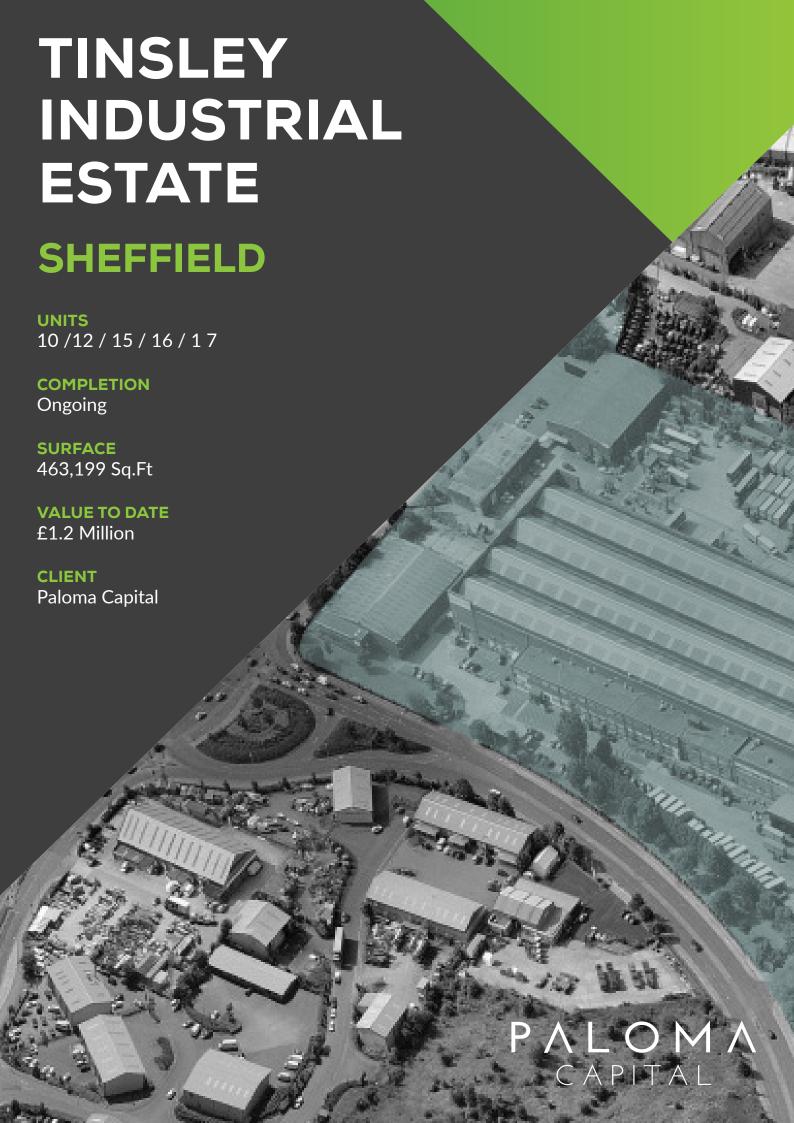

### **CONTENTS**

| SERVICES         |                             |    |
|------------------|-----------------------------|----|
| INDUSTRIAL WORKS |                             | 06 |
| CASE STU         | UDIES                       |    |
| SALFORD          | - METROPLEX BUSINESS PARK   | 10 |
| SHEFFIELD        | - TINSLEY INDUSTRIAL ESTATE | 12 |
| SHEFFIELD        | - BECKETT PACKAGING         | 18 |