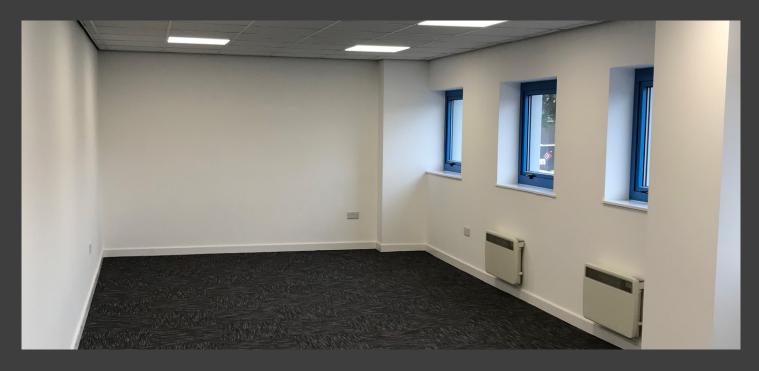

#### OFFICE REFURBISHMENT

Within the modern industrial unit, a clean office space is often a requirement. This will include bright economical lighting, suspended ceilings and distinct practical flooring solutions.

#### THIS PROJECT INCLUDED:

- Disposal of ex-tenants contents & fittings.
- Replacement of Structural Skylights.
- Eco friendly lighting within office space.
- Full replacement of fire alarm system.
- Redecoration of external cladding.
- Full internal decoration & refurbishment including epoxy floor painting to warehouse space.
- Replacement of emergency exit doors.
- Refurbishment of all wash-rooms & office spaces including replacement ceilings & floor finishings.