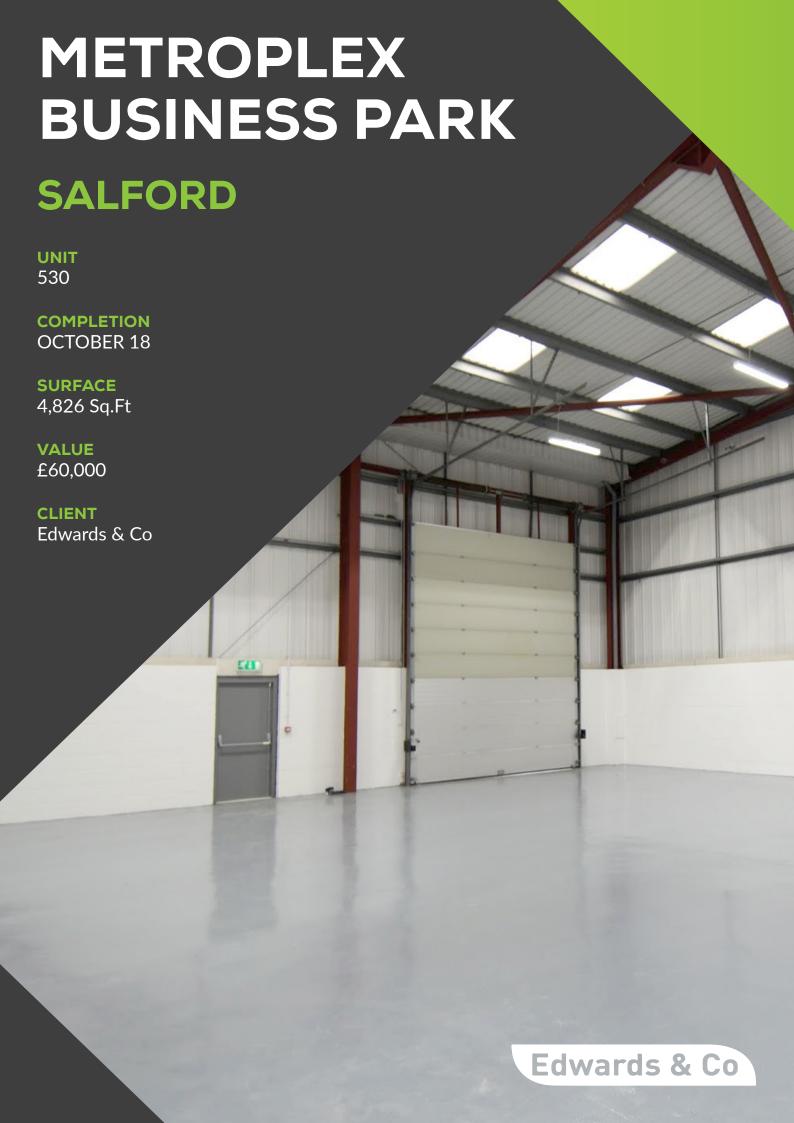

#### PROJECT MANAGEMENT

We will manage all the trades from concept through to completion, working with tenants, professionals & landlords to give one point of contact, that can be relied on.

Jifco Limited was commissioned by Edwards & Co to refurbish a 4,800 Sq.ft Industrial unit within the Metroplex Centre trading estate, in Media City, Salford.

#### THIS PROJECT INCLUDED:

- Disposal of ex-tenants contents & fittings.
- Replacement of Structural Skylights.
- Eco friendly lighting within office space.
- Full replacement of fire alarm system.
- Redecoration of external cladding.
- Full internal decoration & refurbishment including epoxy floor painting to warehouse space.
- Replacement of emergency exit doors.
- Refurbishment of all wash-rooms & office spaces including replacement ceilings & floor finishings.

#### **CONCLUSION:**

The works were complete on schedule and to the highest of standards, which we expect on all Jifco projects, which has lead onto further works within this particular estate.

Jifco limited was requested to complete refurbishment & fit-out work within Unit 9 for Beckett's Packaging.