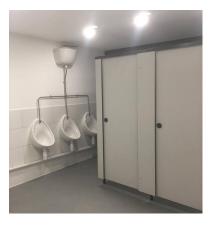

#### THIS PROJECT INCLUDED:

- Disposal of ex-tenants contents & fittings.
- Replacement of Structural Skylights.
- Eco friendly lighting within office space.
- Full replacement of fire alarm system.
- Redecoration of external cladding.
- Full internal decoration & refurbishment including epoxy floor painting to warehouse space.
- Replacement of emergency exit doors.
- Refurbishment of all wash-rooms & office spaces including replacement ceilings & floor finishings.