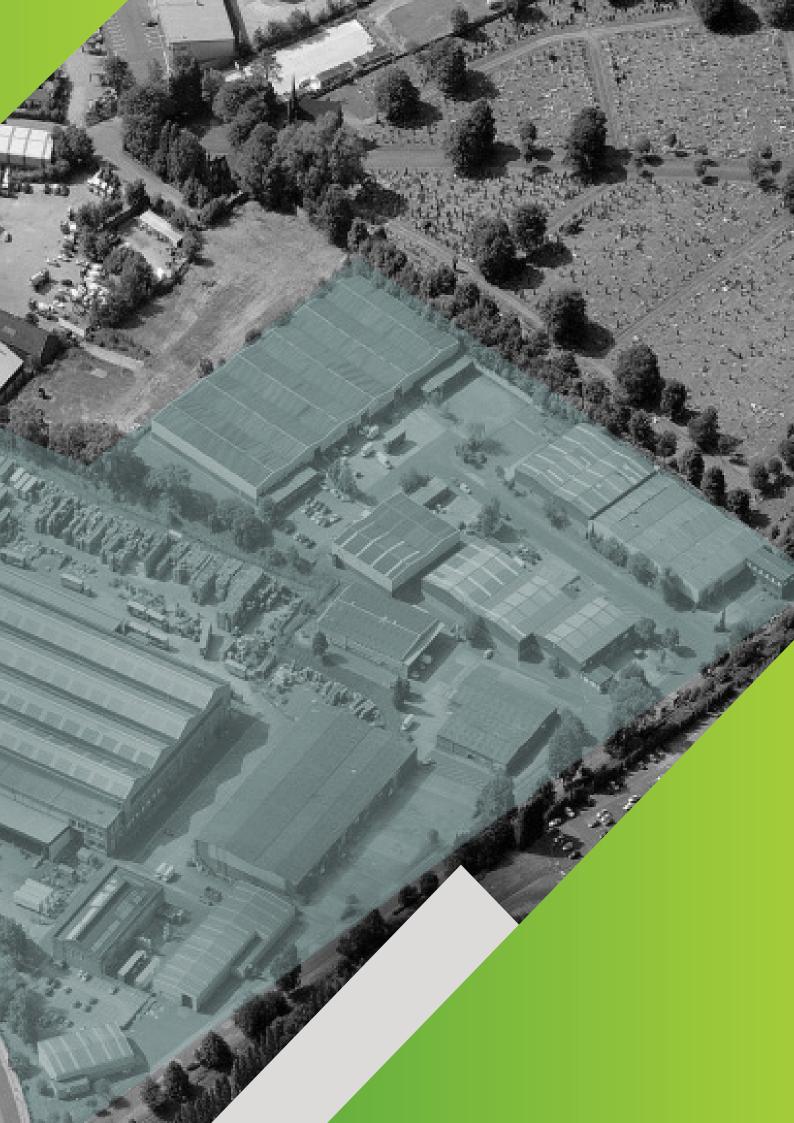

dwards & Co to refurbish a 4,800 Sq.ft Industrial unit within the Metroplex Centre trading estate, in Media City, Salford.

#### THIS PROJECT INCLUDED:

- Disposal of ex-tenants contents & fittings.
- Replacement of Structural Skylights.
- Eco friendly lighting within office space.
- Full replacement of fire alarm system.
- Redecoration of external cladding.
- Full internal decoration & refurbishment including epoxy floor painting to warehouse space.
- Replacement of emergency exit doors.
- Refurbishment of all wash-rooms & office spaces including replacement ceilings & floor finishings.

#### **CONCLUSION:**

The works were complete on schedule and to the highest of standards, which we expect on all Jifco projects, which has lead onto further works within this particular estate.































Jifco limited was requested to complete refurbishment & fit-out work within Unit 9 for Beckett's Packaging.

#### THIS PROJECT INCLUDED:

- Clearing of existing structures.
- Construction of a single story
- canteen & welfare facilities block.
- Ground works to improve on exterior hard standing and the immediate surroundings.
- Installation of an eco-friendly lighting systems.
- Undertake Full electrical, fire safety & plumbing system installations.
- Full internal decoration.
- Refurbishment of existing office spaces.

#### **CONCLUSION:**

The client was highly delighted with the quick turnaround on the project and the overall high quality finish of all works completed.











## Jifco

#### FOR MORE INFORMATION VISIT

www.jifco.co.uk

#### **OR CONTACT US ON**