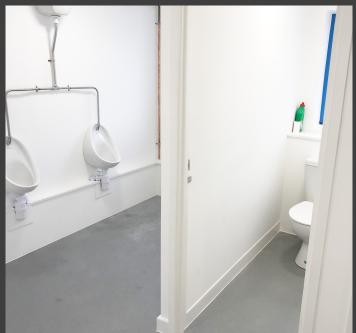

#### THIS PROJECT INCLUDED:

- Disposal of ex-tenants contents & fittings.
- Replacement of Structural Skylights.
- Eco friendly lighting within office space.
- Full replacement of fire alarm system.
- Redecoration of external cladding.
- Full internal decoration & refurbishment including epoxy floor painting to warehouse space.
- Replacement of emergency exit doors.
- Refurbishment of all wash-rooms & office spaces including replacement ceilings & floor finishings.