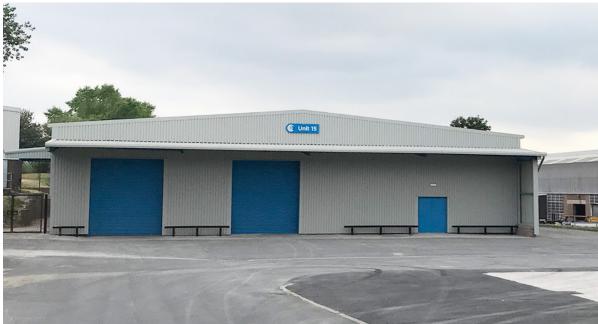

#### PROJECT MANAGEMENT

We will manage all the trades from concept through to completion, working with tenants, professionals & landlords to give one point of contact, that can be relied on.

Jifco Limited was commissioned by Edwards & Co to refurbish a 4,800 Sq.ft Industrial unit within the Metroplex Centre trading estate, in Media City, Salford.

#### THIS PROJECT INCLUDED:

- Disposal of ex-tenants contents & fittings.
- Replacement of Structural Skylights.
- Eco friendly lighting within office space.
- Full replacement of fire alarm system.
- Redecoration of external cladding.
- Full internal decoration & refurbishment including epoxy floor painting to warehouse space.
- Replacement of emergency exit doors.
- Refurbishment of all wash-rooms & office spaces including replacement ceilings & floor finishings.