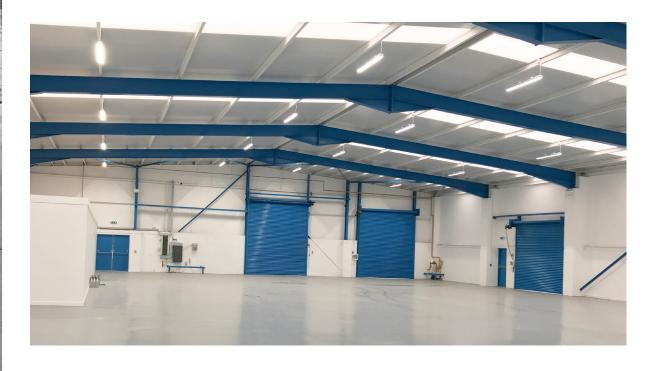

#### THIS PROJECT INCLUDED:

- Disposal of ex-tenants contents & fittings.
- Replacement of Structural Skylights.
- Eco friendly lighting within office space.
- Full replacement of fire alarm system.
- Redecoration of external cladding.
- Full internal decoration & refurbishment including epoxy floor painting to warehouse space.
- Replacement of emergency exit doors.
- Refurbishment of all wash-rooms & office spaces including replacement ceilings & floor finishings.

#### **CONCLUSION:**

The works were complete on schedule and to the highest of standards, which we expect on all Jifco projects, which has lead onto further works within this particular estate.

Jifco limited was requested to complete refurbishment & fit-out work within Unit 9 for Beckett's Packaging.