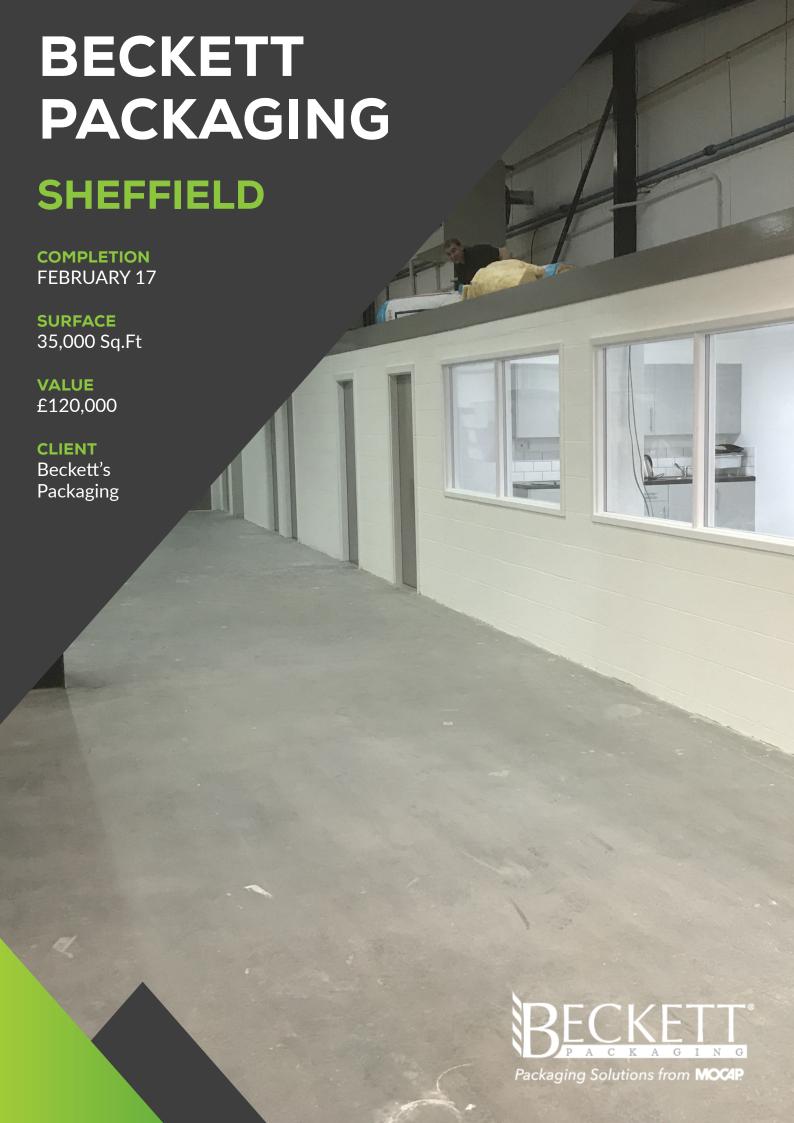

#### **CONCLUSION:**

The works were complete on schedule and to the highest of standards, which we expect on all Jifco projects, which has lead onto further works within this particular estate.

Jifco limited was requested to complete refurbishment & fit-out work within Unit 9 for Beckett's Packaging.

#### THIS PROJECT INCLUDED:

- Clearing of existing structures.
- Construction of a single story
- canteen & welfare facilities block.
- Ground works to improve on exterior hard standing and the immediate surroundings.
- Installation of an eco-friendly lighting systems.
- Undertake Full electrical, fire safety & plumbing system installations.
- Full internal decoration.
- Refurbishment of existing office spaces.

#### **CONCLUSION:**

The client was highly delighted with the quick turnaround on the project and the overall high quality finish of all works completed.