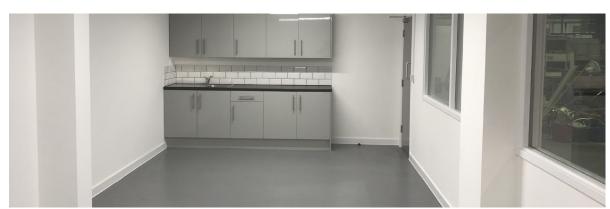

#### OFFICE REFURBISHMENT

Within the modern industrial unit, a clean office space is often a requirement. This will include bright economical lighting, suspended ceilings and distinct practical flooring solutions.

#### THIS PROJECT INCLUDED:

- Clearing of existing structures.
- Construction of a single story
- canteen & welfare facilities block.
- Ground works to improve on exterior hard standing and the immediate surroundings.
- Installation of an eco-friendly lighting systems.
- Undertake Full electrical, fire safety & plumbing system installations.
- Full internal decoration.
- Refurbishment of existing office spaces.