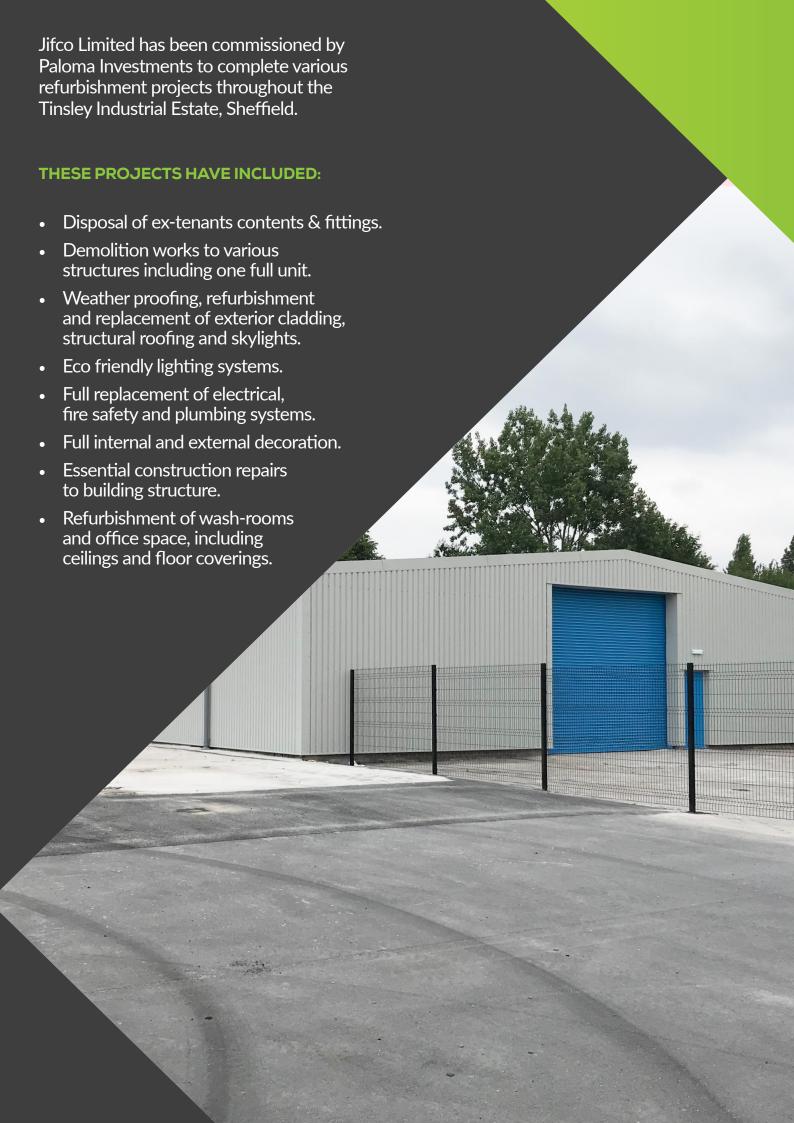

#### THIS PROJECT INCLUDED:

- Disposal of ex-tenants contents & fittings.
- Replacement of Structural Skylights.
- Eco friendly lighting within office space.
- Full replacement of fire alarm system.
- Redecoration of external cladding.
- Full internal decoration & refurbishment including epoxy floor painting to warehouse space.
- Replacement of emergency exit doors.
- Refurbishment of all wash-rooms & office spaces including replacement ceilings & floor finishings.