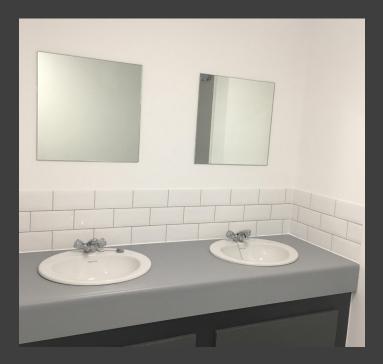

#### THIS PROJECT INCLUDED:

- Disposal of ex-tenants contents & fittings.
- Replacement of Structural Skylights.
- Eco friendly lighting within office space.
- Full replacement of fire alarm system.
- Redecoration of external cladding.
- Full internal decoration & refurbishment including epoxy floor painting to warehouse space.
- Replacement of emergency exit doors.
- Refurbishment of all wash-rooms & office spaces including replacement ceilings & floor finishings.