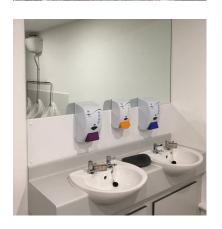

#### THIS PROJECT INCLUDED:

- Disposal of ex-tenants contents & fittings.
- Replacement of Structural Skylights.
- Eco friendly lighting within office space.
- Full replacement of fire alarm system.
- Redecoration of external cladding.
- Full internal decoration & refurbishment including epoxy floor painting to warehouse space.
- Replacement of emergency exit doors.
- Refurbishment of all wash-rooms & office spaces including replacement ceilings & floor finishings.